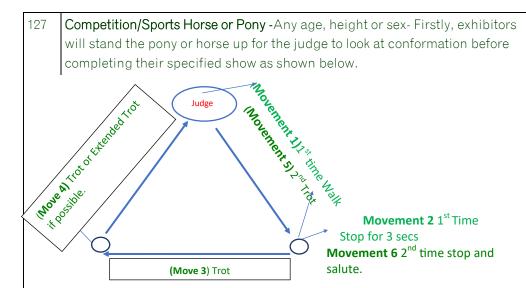

| Ring4 - 9am  | Unaffiliate            | <br>              | 114   Veteran 15yr + | 115 1.2 3vr Non Pure Breds | -               | 116 1,2,3yrs Welsh A, B       | ⊢ | _                                   | 118 1,2,3Yrs M&M ex Welsh | 119 Coloured  | -                                | 120 4 Years + Non Pure Breds | 121 4 Years Welsh A & B | +             | 122 4 Years Welsh C & D | 123 4 Years M&M ex Welsh |                                          | 124 Riding/Show/Hunter Pony | 125 Riding Horse/Hack/Hunter    | +             | 126 Cob              | 127 Competition/Sport Pony/Horse |                          | In Hand Championship | NOT BEFORE 12:00 |                                           | חומוווומופת אומחפוו | IP Leading Rein          | 1              | 129 Have a Go First Ridden | 10 CC C           | )<br>n        | 131 Junior Ridden |           |
|--------------|------------------------|-------------------|----------------------|----------------------------|-----------------|-------------------------------|---|-------------------------------------|---------------------------|---------------|----------------------------------|------------------------------|-------------------------|---------------|-------------------------|--------------------------|------------------------------------------|-----------------------------|---------------------------------|---------------|----------------------|----------------------------------|--------------------------|----------------------|------------------|-------------------------------------------|---------------------|--------------------------|----------------|----------------------------|-------------------|---------------|-------------------|-----------|
| Ring 3 –8:30 | 93 Unaff Lead Rein WHP | NOT BEFORE 9:00am | 94 MPS MRM FR WHP    |                            | 95 V6cm to 53cm | Т                             | Т |                                     | 98 84cm to 99cm           | _             | ш,                               | _                            |                         | 102_122ccm    | NOT BEENBE 12:00        | - 15                     | אין וייא וייא וייא וייא וייא וייא וייא ו | 103 128 cm                  | <b>—</b> 104 <mark>138ст</mark> | 105 Exc 138cm |                      | Junior WHP Championship          | NPS M&M Intermediate WHP | 106 Exc 143cm        | 107              | 108                                       | 109 122cm           | +-                       | — Championship | Oper                       |                   | 10122011      |                   | 112_143cm |
| Ring 2-9am   | NPS/Horsequest In Hand | Ī                 |                      | NPS Home Produced          |                 | 54 Small Breeds EX Welsh      |   | CH13 Championsnip<br>Classes 51-54  | NPS SHP In Hand           | 56 Youngstock | 57 Adult                         | SM3 NPS SHP Silver Medal     | NPS Show Pony In Hand   | 58 Yearling   |                         |                          | SM4 NPS Silver MedaL                     |                             | 61 Arab                         | 62 M&M        | NPS Part Bred Ridden |                                  | 54 Arab                  | 66 Welsh             | NPS Championship | Welsh P/B Championship                    | NOI BEFURE 12:00    | 67 INPS Novice Lead Rein |                | F                          |                   | 70 Welsh A    | 77 Weish B        | T         |
| Ring 1-9am   | Welsh A In Hand        |                   | 2 Vzlina (2)         | _                          | ٠,              | 5 2/3YF COIT<br>6 2/3Vr Eilly |   | / Gelding I,Z,3Yrs<br>8 Mare 2vrs + |                           |               | 10 NPS Home Produced Welsh A & B | Welsh B In Hand              | 11 Stallion             | 12 Gelding 4+ | 13 Yrling Colt          | _                        | 15 Z/3Yr Colt                            | 16 Z/3Yr Filly              |                                 |               | 19 Foal              | Championships<br>Young Handler   | 20 <b>5</b> yr-8yr       | 21 9γι-12γι          | 22   13yr-16yr   | Championsnips 73 Moline Adult 17vrs-25vrs | Welsh Part Bred     | 24 Stallion              | 25 Gelding 4+  | 26 Yearling Colt           | 27 Yearling Filly | 28 Z/3Yr Colt | 29 2/3Yr Filly    |           |