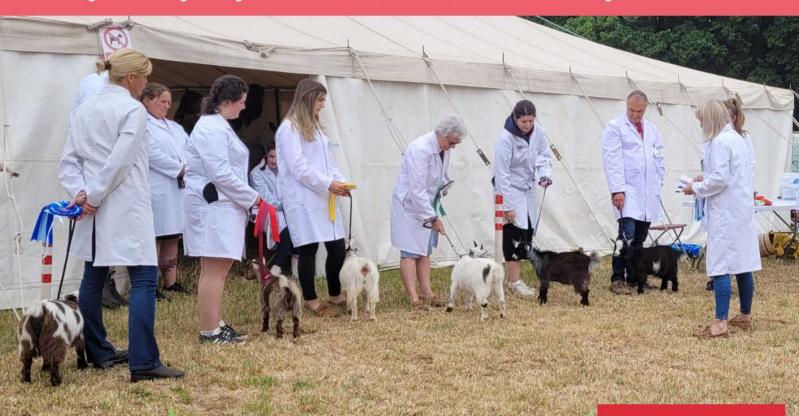

### **Pygmy Goats**

Pygmy Goats

An Award of £30 will be made for the Best Exhibitor's Area and Best Presented Livestock within the Pygmy Goat lines

Rosettes will be awarded 1st - 4th place (depending on entry numbers)

### <u>Classes</u>

| Number |                                             | Description                                                 |
|--------|---------------------------------------------|-------------------------------------------------------------|
| 280    | Child Handler (5-11)                        |                                                             |
| 200    | Offilia Flandier (3-11)                     |                                                             |
| 281    | Junior Handler (12-16)                      |                                                             |
| 282    | Female Kid (8 weeks to 1 year)              |                                                             |
| 283    | Goatling (1-2 years not to have born a kid) |                                                             |
| 284    | Adult Female (2-6 years)                    |                                                             |
| 285    | Veteran Female (7 and over)                 |                                                             |
| 286    | Male Kid (8 weeks to 1 year)                |                                                             |
| 287    | Buckling (1-2 years)                        |                                                             |
| 288    | Adult Male (2 years and over)               |                                                             |
| 289    | Sire and Progeny                            | Min 2 progeny. Entries must have been shown in breed class. |
| 290    | Dam and Progeny                             | Entries must be have been shown in breed class              |
| 291    | Pet (8 weeks to under 1 year)               |                                                             |
| 292    | Pet (1 year - under 4 years)                |                                                             |
| 293    | Pet (4 years and over)                      |                                                             |