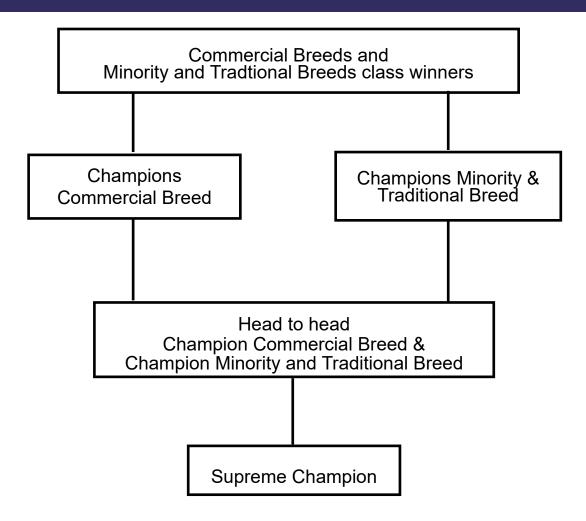

# SHEEP CHAMPIONSHIP TREE

Commercial Breed Champion: Winner to receive the Whitbourne Farm Challenge Cup

Minority/Traditional Breed Champion: Winner to receive the Mendip Shavings Cup

Supreme Championship: Winner to receive the John Scott Challenge Cup & £60, Reserve Champion will receive £30