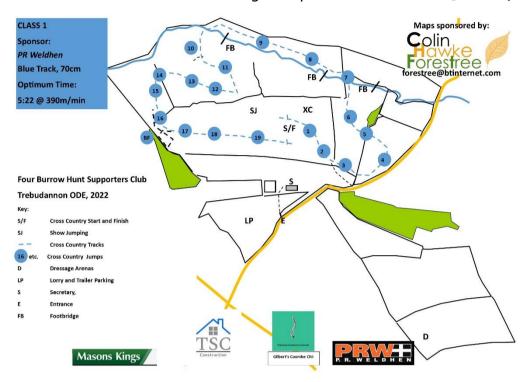

# Please note speeds in all classes have been reduced by 10m/min to those shown due to ground conditions

Class 1 70cm Blue Flags Optimum time: 5:22 @390 m/min

| 1  | HM Equine Massage Log                                      |
|----|------------------------------------------------------------|
| 2  | Kernow Bullz Roll Top                                      |
| 3  | TSC Construction Log Pile                                  |
| 4  | Goodbye Flys Pheasant Feeders                              |
| 5  | Forestree Ditch                                            |
| 6  | Tin Acre Equestrian Pipe                                   |
| 7  | Steve Corbett Heating and Plumbing River Crossing          |
| 8  | Barwick Equestrian Chairs                                  |
| 9  | James Luker Horseboxes Oxer                                |
| 10 | FM Glamping Step down                                      |
| 11 | Woof Wear Zig Zag                                          |
| 12 | Paddock Apparel Log on Mound                               |
| 13 | CB Childcare Barrels                                       |
| 14 | Gilbert's Coombe Chiropractic Bank                         |
| 15 | Crosswinds Equestrian Box                                  |
| 16 | Cornwall Countryside Supplies Ski jump (Black Flag option) |
| 17 | Mason King Red Table                                       |
| 18 | JJ & HE Collins Agricultural Contractors Lamb Creep        |
| 19 | Four Burrow Welcomes You Home                              |