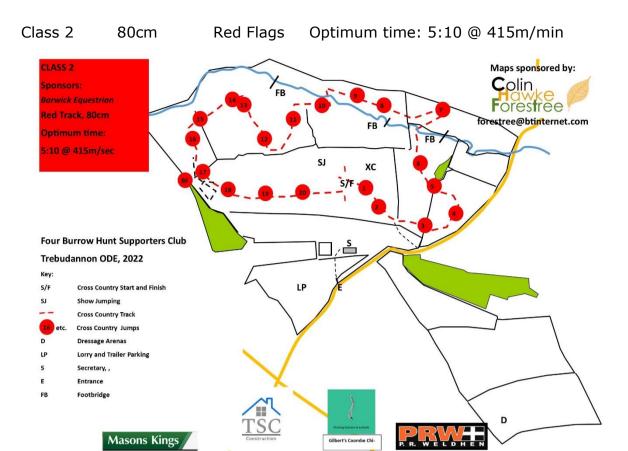

Classes 3 & 4 90cm Green Flags Optimum time: 4:59 @ 440m/min

|                                                        | Ţ                                                          |
|--------------------------------------------------------|------------------------------------------------------------|
| 1                                                      | HM Equine Massage Log                                      |
| 2                                                      | Kernow Bullz Roll Top                                      |
| 3                                                      | TSC Construction Wall                                      |
| 4                                                      | Goodbye Flys Pheasant Feeders                              |
| 5                                                      | Forestree Trakehner                                        |
| 6                                                      | Tin Acre Equestrian Hay Racks                              |
|                                                        | Cross River                                                |
| 7                                                      | Mole Valley Cross Boxes                                    |
| 8                                                      | Barwick Equestrian Chairs                                  |
| 9                                                      | Rachael Bromage Wave                                       |
|                                                        | Cross River                                                |
| 10                                                     | SOS Saddlery Veg Box                                       |
| 11                                                     | Grove Hair Studio Gates                                    |
| 12 A&B                                                 | Paddock Apparel Log on Mound                               |
| 13                                                     | FM Glamping Step up                                        |
| 14                                                     | PRW Angled Brush                                           |
| 15 A&B                                                 | Gilbert's Coombe Chiropractic Bank & Skinny                |
| 16                                                     | Crosswinds Equestrian Boat                                 |
| 17                                                     | Cornwall Countryside Supplies Ski jump (Black Flag option) |
| 18                                                     | Mason King Red Table                                       |
| 19 JJ & HE Collins Agricultural Contractors Lamb Creep |                                                            |
| 20                                                     | Four Burrow Welcomes You Home                              |
|                                                        |                                                            |