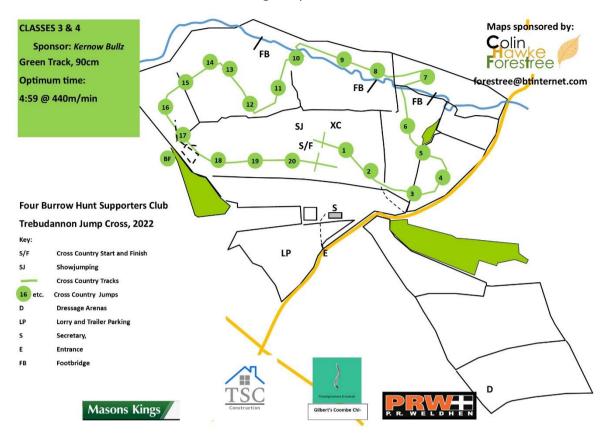

Classes 3 & 4 90cm Green Flags Optimum time: 4:59 @ 440m/min

|                                                        | Ţ                                                          |
|--------------------------------------------------------|------------------------------------------------------------|
| 1                                                      | HM Equine Massage Log                                      |
| 2                                                      | Kernow Bullz Roll Top                                      |
| 3                                                      | TSC Construction Wall                                      |
| 4                                                      | Goodbye Flys Pheasant Feeders                              |
| 5                                                      | Forestree Trakehner                                        |
| 6                                                      | Tin Acre Equestrian Hay Racks                              |
|                                                        | Cross River                                                |
| 7                                                      | Mole Valley Cross Boxes                                    |
| 8                                                      | Barwick Equestrian Chairs                                  |
| 9                                                      | Rachael Bromage Wave                                       |
|                                                        | Cross River                                                |
| 10                                                     | SOS Saddlery Veg Box                                       |
| 11                                                     | Grove Hair Studio Gates                                    |
| 12 A&B                                                 | Paddock Apparel Log on Mound                               |
| 13                                                     | FM Glamping Step up                                        |
| 14                                                     | PRW Angled Brush                                           |
| 15 A&B                                                 | Gilbert's Coombe Chiropractic Bank & Skinny                |
| 16                                                     | Crosswinds Equestrian Boat                                 |
| 17                                                     | Cornwall Countryside Supplies Ski jump (Black Flag option) |
| 18                                                     | Mason King Red Table                                       |
| 19 JJ & HE Collins Agricultural Contractors Lamb Creep |                                                            |
| 20                                                     | Four Burrow Welcomes You Home                              |
|                                                        |                                                            |