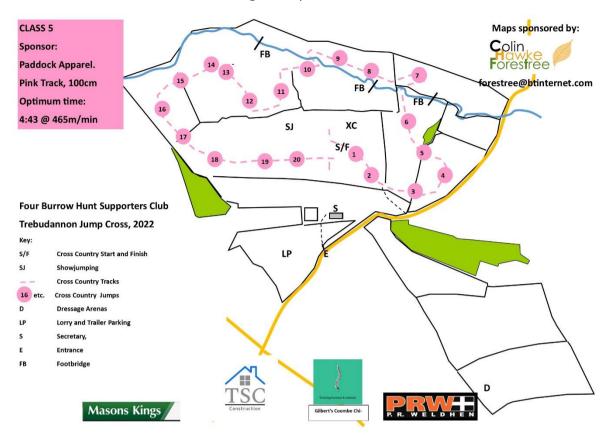

Class 5 100cm Pink Flags Optimum time: 4:43 @ 465m/min

| 1      | HM Equine Massage Log                               |
|--------|-----------------------------------------------------|
| 2      | Kernow Bullz Roll Top                               |
| 3      | TSC Construction Wall                               |
| 4      | Goodbye Flys Pheasant Feeders                       |
| 5      | Forestree Trakehner                                 |
| 6      | Tin Acre Equestrian Hay Racks                       |
|        | Cross River                                         |
| 7      | Mole Valley Cross Boxes                             |
| 8      | Barwick Equestrian Chairs                           |
| 9      | Rachael Bromage Wave                                |
|        | Cross River                                         |
| 10     | SOS Saddlery Veg Box                                |
| 11     | Grove Hair Studio Gates                             |
| 12 A&B | Paddock Apparel Log on Mound                        |
| 13     | FM Glamping Step up                                 |
| 14     | PRW Angled Brush                                    |
| 15A&B  | Gilbert's Coombe Chiropractic Bank & Skinny         |
| 16     | Crosswinds Equestrian Boat                          |
| 17     | Cornwall Countryside Supplies Ski jump              |
| 18     | Mason King Red Table                                |
| 19     | JJ & HE Collins Agricultural Contractors Lamb Creep |
| 20     | Four Burrow Welcomes You Home                       |