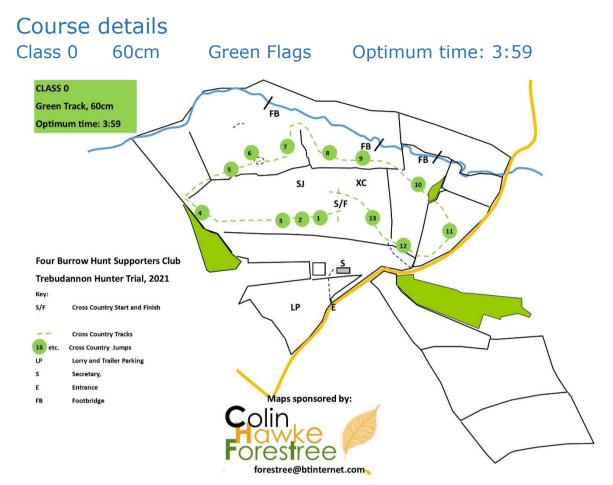

# Class 0 Who Dares Wins Open. Approx. ht 60cm (Green Track)

| 1  | Coastguard Cottage Log          |  |
|----|---------------------------------|--|
| 2  | Sam Churchill Roll Top          |  |
| 3  | Tregurtha Downs Tiger Trap      |  |
| 4  | Keith Long Lamb creep           |  |
| 5  | The Grove Barrels               |  |
| 6  | Hair Colour Studio Log on mound |  |
| 7  | Roll top                        |  |
| 8  | Kennel                          |  |
| 9  | Ріре                            |  |
| 10 | Colin Hawke Forestree Rails     |  |
|    | Run through                     |  |
| 11 | Roll top                        |  |
| 12 | Sloping gate                    |  |
| 13 | P R Weldhen Brush               |  |