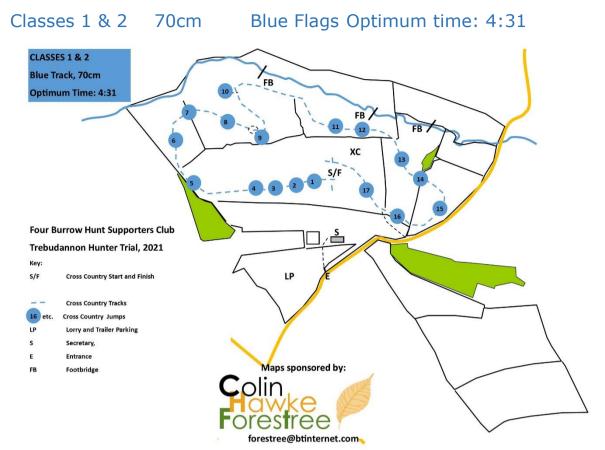

# Class 1, Junior Approx. Ht 70cms (Blue Track)

| NO  | RIDER              | HORSE                 | TIME  |
|-----|--------------------|-----------------------|-------|
| 101 | Eliza Weekes       | Danny boy             | 10:50 |
| 102 | Kaitlyn Bloomfield | Gillys girl truelove  | 10:53 |
| 103 | Isla Fulcher       | Kidangan Fendi        | 10:56 |
| 104 | Martha Tait        | Lissoughter Marble    | 10:59 |
| 105 | Isabella Bonney    | Master Midnight Romeo | 11:02 |
| 106 |                    |                       | 11:05 |
| 107 |                    |                       | 11:08 |
|     |                    |                       |       |

Class 2, Trebudannon Open Approx Ht.70cm (Blue Track) NO RIDER HORSE

| NO  | RIDER             | HORSE               | TIME  |
|-----|-------------------|---------------------|-------|
| 225 | Tic Stidwill      | Gew Zircon          | 11:13 |
| 201 | Siebe Richards    | Flash               | 11:15 |
| 202 | Jenna Dingle      | Marco               | 11:18 |
| 203 | Megan Lawrence    | Bloody Nora         | 11:21 |
| 204 | Alice Mckinnon    | Holcombe Honeymoon  | 11:24 |
| 205 | Stephanie Tiplady | Kings Court Jester  | 11:27 |
| 206 | Anita Knight      | Storm lola          | 11:30 |
| 207 | Peter Murrish     | Big Time Touch      | 11:33 |
| 208 | Lucy Whetman      | Greenwith Islay     | 11:36 |
| 209 | Bethany Hull      | Narramore Mariner   | 11:39 |
| 210 | Brooke Masters    | Apollo Charm        | 11:42 |
| 211 | Kate Elliott      | Benoakes George     | 11:45 |
| 212 | Niamh Ellis       | Last Chance         | 11:48 |
| 213 | Katie Bowden      | Lucy                | 11:51 |
| 214 | Sarah Penney      | Bert                | 11:54 |
| 215 | Sophie Port       | Honey               | 11:57 |
| 216 | Tia Clark         | Nantybai Amaranth   | 12:00 |
| 217 | Nathan Coggin     | Jon Boy             | 12:03 |
| 218 | Jenn Hazeltine    | Not Now Stanley     | 12:06 |
| 219 | Lisa Thomson      | Tegen               | 12:09 |
| 220 | Iona Hawker       | Breaffy casino      | 12:12 |
| 221 | Dee Hall          | Camills Psayus      | 12:15 |
| 222 | Anna King         | Fintra Jack         | 12:18 |
| 223 | Emily Hillman     | DRB's Take a Chance | 12:21 |
| 224 | Catherine Hoskin  | Little Trezelah     | 12:24 |
| 226 | Abi Richards      | Shane               | 12:30 |
| 227 | Yasmin Boother    | Mayday              | 12:33 |
| 228 | LUCY BALLARD      | DOUGAL              | 12:36 |
| 229 | Amy Honeywill     | Prince Harry III    | 12:39 |
| 230 | Chloe Moore       | Hardhead rocket     | 12:42 |
| 231 | Izaak Davis       | Issabella           | 12:45 |

| 1  | Coastguard Cottage Log                         |
|----|------------------------------------------------|
| 2  | Sam Churchill Roll Top                         |
| 3  | Tregurtha Downs Tiger Trap                     |
| 4  | Polsue Liveries Picnic Table                   |
| 5  | Keith Long White Barrels with top pole removed |
| 6  | Dennis Barnicoat & Son Shelter                 |
| 7  | Bank                                           |
| 8  | The Grove Zigzag                               |
| 9  | Hair Colour Studio Log on mound                |
| 10 | Sunshine Meadows Steps                         |
| 11 | Kennel                                         |
| 12 | Hanging log                                    |
| 13 | Bowden Contracting Wave                        |
| 14 | Colin Hawke Forestree Ditch                    |
| 15 | Hay feeder                                     |
| 16 | Pallisade                                      |
| 17 | P R Weldhen Brush                              |