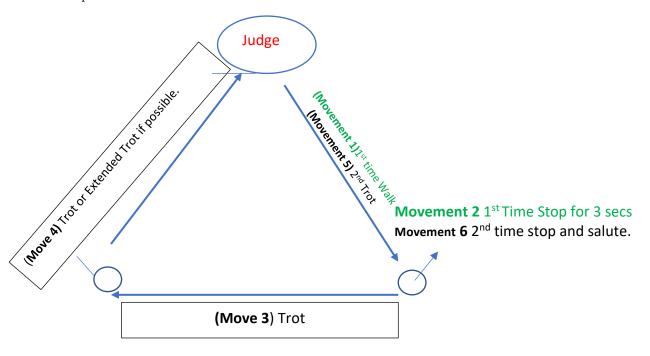

## Class 82 In Hand Competition or Sport Pony or Horse

Firstly, exhibitors will stand the pony or horse up for the judge to look at conformation before completing their specified show as shown below.

Once completed your show exhibit will go back to the line up. The Judge will give a mark for each movement and conformational mark. Rosette to the Highest Placed Registered Welsh Part Bred and Pure Bred Welsh