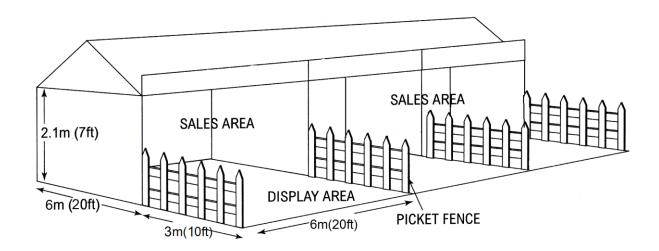

## **FACT SHEET**

The Bulb Market stands will be assembled in blocks, sectioned off into individual units each supplied with its own covered sales area measuring 6m x 6m. Each covered unit is constructed of a tubular framework with a PVC covering and will have a name board at the front. Name boards are pre-printed with a standard typeface, and will carry the exhibitor's name (as listed in the Show Catalogue) and the stand number.

## **DISPLAY**

Immediately in front of the covered sales unit is an open display area, sectioned off from neighbouring exhibits with white picket fencing measuring  $3m \times 6m$ . The display area must contain a quality horticultural display and must be maintained to a high standard throughout the Show. The display must be in the front section of the unit.