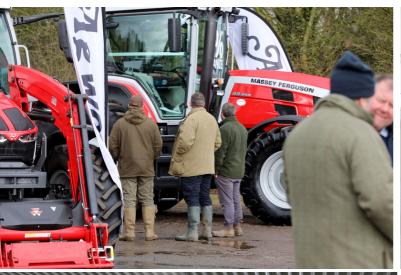

### WHY SPONSOR FARM EXPO?

The Kent County Agricultural Society are pleased to bring you Farm Expo 2024. Last year, we welcomed 2,500 visitors and over 100 trade stands and Farm Expo 2024 is set to be another exciting event. Focusing on machinery, supplies, and services for the agricultural industry. The event will showcase major national and international providers of farming machinery and services. Farm Expo provides the opportunity for visitors and traders to see and share the latest innovations in the agricultural industry.

### **NEW FOR 2024 - Book Your Demonstration Slot**

For the first time at Farm Expo, the Kent County Agricultural Society is delighted to offer exhibitors the chance to book 60 minute demonstration slots on our concreted display area\* and roadways!

Whether you want to show off your newest bit of kit or give visitors the chance to test drive a vehicle, our new demonstration area provides the opportunity to add an interactive element to your exhibition at Farm Expo. With limited slots available, make sure you book your demonstration fast to avoid missing out!