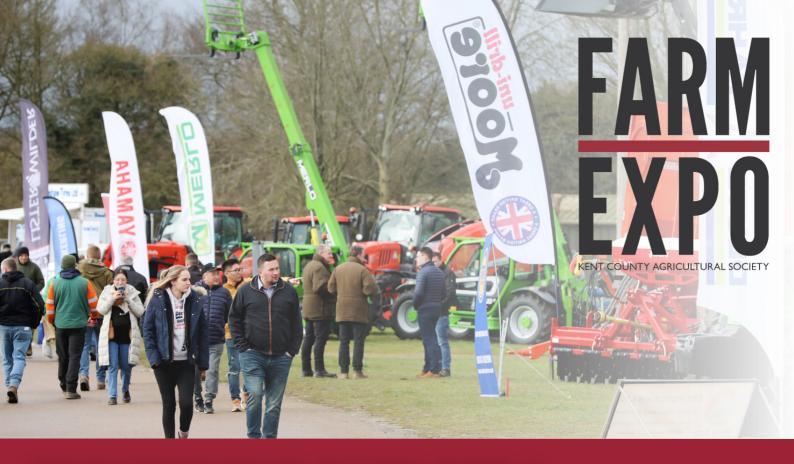

### WHY SPONSOR FARM EXPO?

The Kent County Agricultural Society are pleased to bring you Farm Expo 2024. Last year, we welcomed 2,500 visitors and over 100 trade stands and Farm Expo 2024 is set to be another exciting event. Focusing on machinery, supplies, and services for the agricultural industry. The event will showcase major national and international providers of farming machinery and services. Farm Expo provides the opportunity for visitors and traders to see and share the latest innovations in the agricultural industry.

#### Sail Banner Advertising

£50 + VAT

At the entrance or along the walkway to the event.