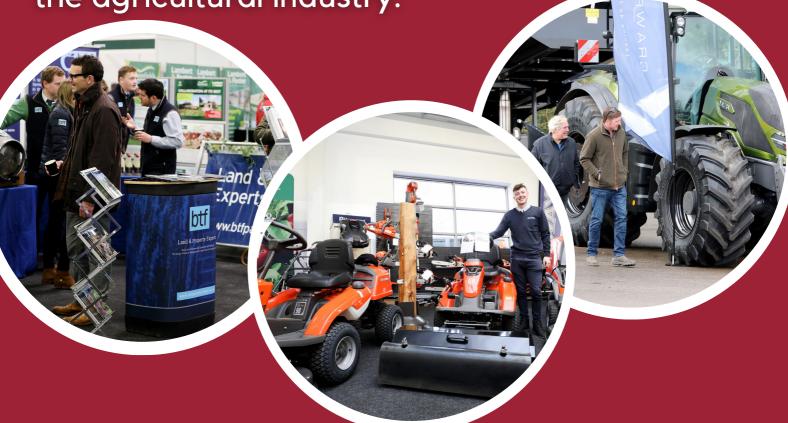

### WHY SPONSOR FARM EXPO?

The Kent County Agricultural Society are pleased to bring you Farm Expo 2024. Last year, we welcomed 2,500 visitors and over 100 trade stands and Farm Expo 2024 is set to be another exciting event. Focusing on machinery, supplies, and services for the agricultural industry. The event will showcase major national and international providers of farming machinery and services. Farm Expo provides the opportunity for visitors and traders to see and share the latest innovations in the agricultural industry.

### **NEW FOR 2024 - Book Your Demonstration Slot**

For the first time at Farm Expo, the Kent County Agricultural Society is delighted to offer exhibitors the chance to book 60 minute demonstration slots on our concreted display area\* and roadways!

Whether you want to show off your newest bit of kit or give visitors the chance to test drive a vehicle, our new demonstration area provides the opportunity to add an interactive element to your exhibition at Farm Expo. With limited slots available, make sure you book your demonstration fast to avoid missing out!