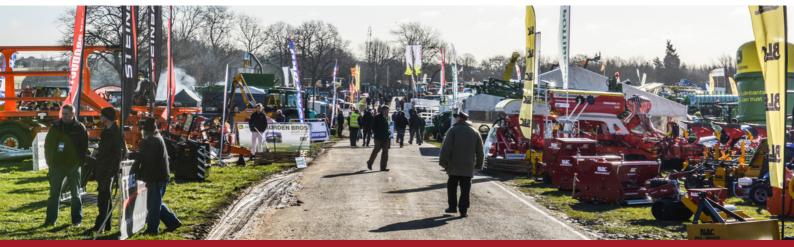

### WHY SPONSOR FARM EXPO?

The Kent County Agricultural Society are pleased to bring you Farm Expo 2024. Last year, we welcomed 2,500 visitors and over 100 trade stands and Farm Expo 2024 is set to be another exciting event. Focusing on machinery, supplies, and services for the agricultural industry. The event will showcase major national and international providers of farming machinery and services. Farm Expo provides the opportunity for visitors and traders to see and share the latest innovations in the agricultural industry.

### SPONSORSHIP PACKAGES

With over 2,500 visitors from the farming industry expected to attend, and over 100 trade stands represented, sponsorship provides an invaluable opportunity to your business to access this specialist agricultural market.