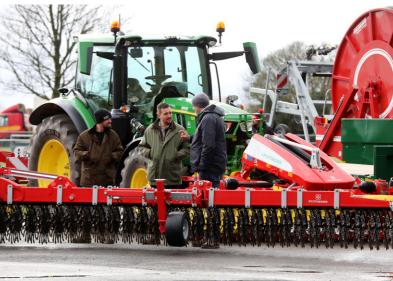

### WHY SPONSOR FARM EXPO?

The Kent County Agricultural Society are pleased to bring you Farm Expo 2024. Last year, we welcomed 2,500 visitors and over 100 trade stands and Farm Expo 2024 is set to be another exciting event. Focusing on machinery, supplies, and services for the agricultural industry. The event will showcase major national and international providers of farming machinery and services. Farm Expo provides the opportunity for visitors and traders to see and share the latest innovations in the agricultural industry.

### **NEW FOR 2024 - Book Your Demonstration Slot**

For the first time at Farm Expo, the Kent County Agricultural Society is delighted to offer exhibitors the chance to book 60 minute demonstration slots on our concreted display area\* and roadways!

Whether you want to show off your newest bit of kit or give visitors the chance to test drive a vehicle, our new demonstration area provides the opportunity to add an interactive element to your exhibition at Farm Expo. With limited slots available, make sure you book your demonstration fast to avoid missing out!