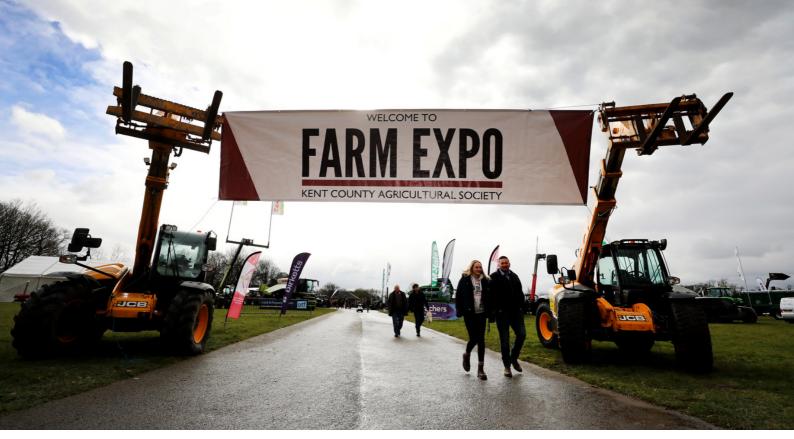

### WHY SPONSOR FARM EXPO?

The Kent County Agricultural Society are pleased to bring you Farm Expo 2024. Last year, we welcomed 2,500 visitors and over 100 trade stands and Farm Expo 2024 is set to be another exciting event. Focusing on machinery, supplies, and services for the agricultural industry. The event will showcase major national and international providers of farming machinery and services. Farm Expo provides the opportunity for visitors and traders to see and share the latest innovations in the agricultural industry.

### SPONSORSHIP PACKAGES

With over 2,500 visitors from the farming industry expected to attend, and over 100 trade stands represented, sponsorship provides an invaluable opportunity to your business to access this specialist agricultural market.