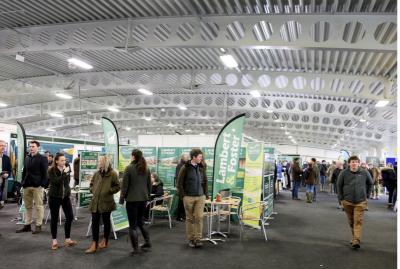

### WHY SPONSOR FARM EXPO?

The Kent County Agricultural Society are pleased to bring you Farm Expo 2024. Last year, we welcomed 2,500 visitors and over 100 trade stands and Farm Expo 2024 is set to be another exciting event. Focusing on machinery, supplies, and services for the agricultural industry. The event will showcase major national and international providers of farming machinery and services. Farm Expo provides the opportunity for visitors and traders to see and share the latest innovations in the agricultural industry.

### SPONSORSHIP PACKAGES

With over 2,500 visitors from the farming industry expected to attend, and over 100 trade stands represented, sponsorship provides an invaluable opportunity to your business to access this specialist agricultural market.