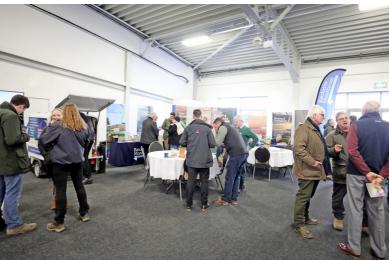

### WHY SPONSOR FARM EXPO?

The Kent County Agricultural Society are pleased to bring you Farm Expo 2024. Last year, we welcomed 2,500 visitors and over 100 trade stands and Farm Expo 2024 is set to be another exciting event. Focusing on machinery, supplies, and services for the agricultural industry. The event will showcase major national and international providers of farming machinery and services. Farm Expo provides the opportunity for visitors and traders to see and share the latest innovations in the agricultural industry.

### SPONSORSHIP PACKAGES

With over 2,500 visitors from the farming industry expected to attend, and over 100 trade stands represented, sponsorship provides an invaluable opportunity to your business to access this specialist agricultural market.