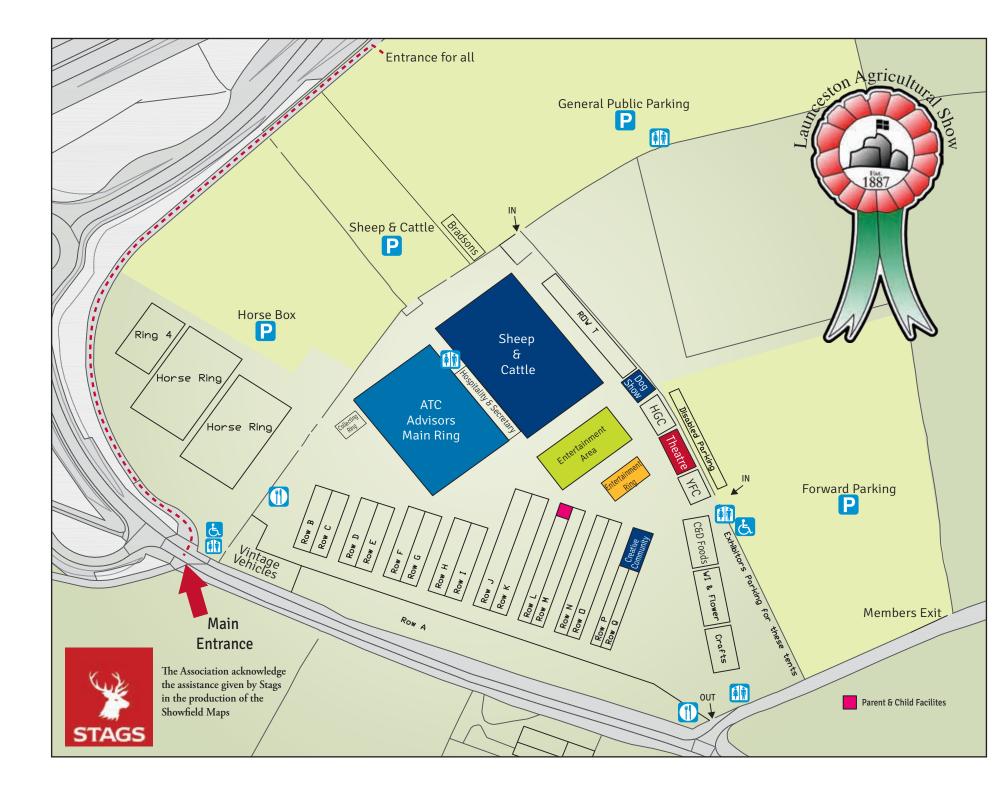

Full Servicing Facilities Now Available



Offering a wide range of Nearly New & Used Vehicles of all makes.

Call Nick on 01566 777611

PENNYGILLAM WAY, PENNYGILLAM IND. EST., LAUNCESTON



## MORE THAN A GARDEN CENTRE

## OPEN 7 DAYS A WEEK

Dutson • Launceston • Cornwall • PL15 9SP Crediton • Devon • EX17 2ER Stratton • Bude • Cornwall EX23 9NR

AQUATICS • POND • FISHING • FURNITURE

GARDENING • TOOLS • SHEDS • GREENHOUSES

PETS • WILD BIRD CARE • GIFTS • HAIR & BEAUTY

CLOTHING • FOOTWEAR • CAFÉ & RESTAURANT



LAUNCESTON **01566 773147** 

CREDITON **01363 773110** 

BUDE 01288 352897

www.homeleigh.co.uk

closed Christmas Day, Boxing Day and Easter Sunday