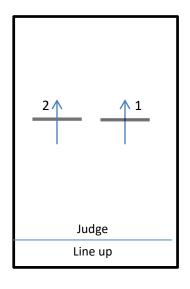

## **SET SHOW FOR WORKING HORSE/PONY CLASS**

Come out of line and halt in front of the judge, once he has acknowledged you and told you to move off:-

- 1. set off on right rein in trot
- 2. change rein in trot pick up canter left
- 3. jump fence 1 away from judge
- 4. change rein
- 5. canter right and jump fence 2 again away from the judge
- 6. canter to trot keeping on right rein and halt salute in an appropriate place and trot back into line.